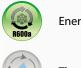

# VINTEC 120 BOTTLE SINGLE-ZONE/MULTI-TEMP WINE CABINET

The V190SG2EBK is a unique and versatile wine cabinet: it can be set as Single Zone (set top and bottom at 12°) for cellaring both reds and whites, or as Multi-Temp (e.g. 6° at the bottom graduating to 18° at the top) for serving different styles/varietals at perfect drinking temperatures.

## MAIN FEATURES

Energy Efficient R600a

Thermal Recycling Pump (humidity control)

Security lock

Audio & Visual Alarm

120

ווייין

**Crystal White LED lights** 