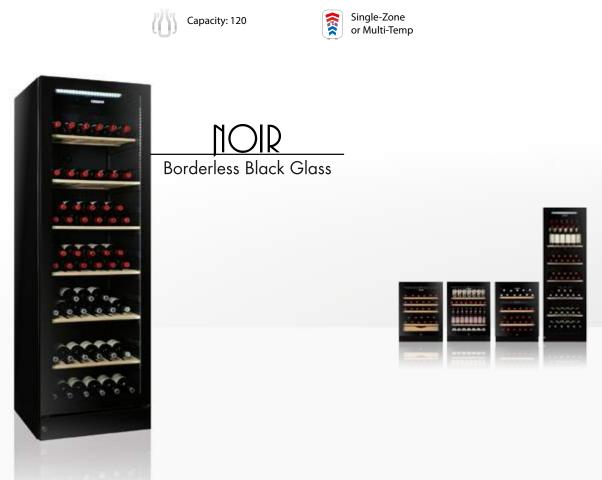

# VINTEC 120 BOTTLE SINGLE-ZONE/MULTI-TEMP WINE CABINET

The V190SG2EBK is a unique and versatile wine cabinet: it can be set as Single Zone (set top and bottom at 12°) for cellaring both reds and whites, or as Multi-Temp (e.g. 6° at the bottom graduating to 18° at the top) for serving different styles/varietals at perfect drinking temperatures.

## MAIN FEATURES

Energy Efficient R600a

Thermal Recycling Pump (humidity control)

Security lock

Audio & Visual Alarm

120

ווייין

**Crystal White LED lights** 

LED digital temperature display

Winter Function (heating system)

V190SG2E (HxWxD): 1850x595x600mm+30mm spacer=630mm Freestanding or can be Built-In (ventilation required) - Warranty 2 years Capacities based on standard 750mL Bordeaux bottles