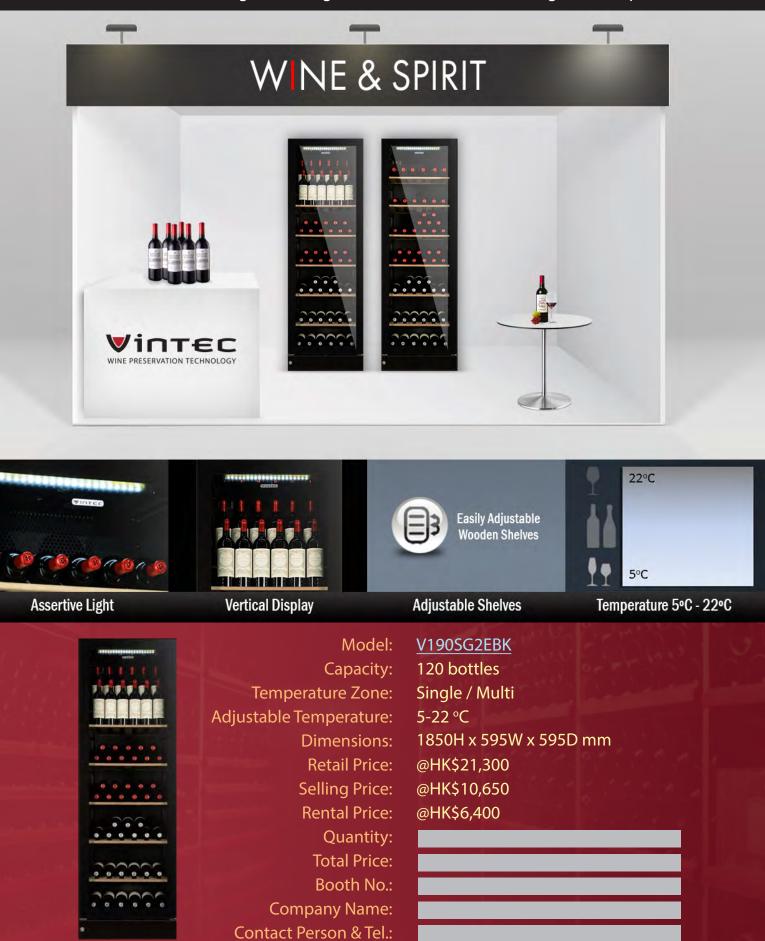

Official Order Form: Wine Storage & Serving Cabinets – Preferential Pricing For Vinexpo Exhibitors

For enquiry, please contact Ms. Christine Tam of Shun Hing Electronic Trading Co., Ltd. at 852-2733 3835 or christinetam@shunhinggroup.com.

# VINTEC 120 BOTTLE SINGLE-ZONE/MULTI-TEMP WINE CABINET

The V190SG2EBK is a unique and versatile wine cabinet: it can be set as Single Zone (set top and bottom at 12°) for cellaring both reds and whites, or as Multi-Temp (e.g. 6° at the bottom graduating to 18° at the top) for serving different styles/varietals at perfect drinking temperatures.