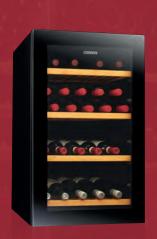

Official Order Form: Wine Storage & Serving Cabinets – Preferential Pricing For Vinexpo Exhibitors

**Adjustable Shelves** 

Temperature 6°C - 18°C

Model: <u>V30SGMeBK</u>
Capacity: 32 bottles

Temperature Zone: Single Adjustable Temperature: 6-18 °C

## **VINTEC 32-BOTTLE WINE CABINET**

Ideal as a cellaring cabinet for red and white wines (when set at cellaring temperature 12°-14°), or as a serving cabinet for white wines and champagne (set at 6°-8°) or red wines (set at 16°-18°), the Vintec V30SGMEBK is a freestanding cabinet that ensures your wines are stored in the perfect conditions.

Capacity:32

Single-Zone

Borderless Black Glass