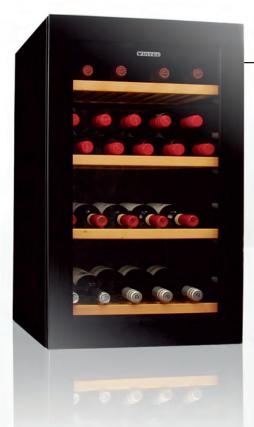

Official Order Form: Wine Storage & Serving Cabinets – Preferential Pricing For Vinexpo Exhibitors

**Adjustable Shelves** 

Temperature 6°C - 18°C

Model: <u>V30SGMeBK</u>
Capacity: 32 bottles

Temperature Zone: Single Adjustable Temperature: 6-18 °C

## **VINTEC 32-BOTTLE WINE CABINET**

Ideal as a cellaring cabinet for red and white wines (when set at cellaring temperature 12°-14°), or as a serving cabinet for white wines and champagne (set at 6°-8°) or red wines (set at 16°-18°), the Vintec V30SGMEBK is a freestanding cabinet that ensures your wines are stored in the perfect conditions.

Capacity:32

Single-Zone

Borderless Black Glass